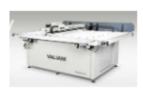

# COMPUTERISED MOUNT CUTTERS

VALIANI SUPREME I.S. COMPUTERISED M-CUTTER 150 0MAC/1167

VALIANI FUTURE PLUS I.S.COMPUTERISED M-CUTTER 120 0MAC/1168

VALIANI MATPRO ULTRA IXV VACUUM COMPUTER M-CUTTER 0MAC/0554

VALIANI MAT PRO 120 (48" X 32") MOUNTCUTTER 0MAC/H60

VALIANI SUPREME I.S. COMPUTERISED M-CUTTER 150 0MAC/1167

VALIANI FUTURE PLUS I.S.COMPUTERISED M-CUTTER 120 0MAC/1168

VALIANI MAT PRO 150 MOUNTCUTTER (60" X 40")

VALIANI SUPREME I.S.COMPUTERISED M-CUTTER 120 0MAC/1166

| Product Number         | Description                                                                                      | Normal<br>Price | Break<br>Qty 1 | Break<br>Price 1 | Break<br>Qty 2 | Break<br>Price 2 | Break<br>Qty 3 | Break<br>Price 3 | Break<br>Qty 4 | Brea<br>Price                                    |
|------------------------|--------------------------------------------------------------------------------------------------|-----------------|----------------|------------------|----------------|------------------|----------------|------------------|----------------|--------------------------------------------------|
| MR100 Sovies           |                                                                                                  |                 |                |                  |                |                  |                |                  |                |                                                  |
| MB100 Series<br>MB/101 | STANDARD LINEN OATMEAL MBD. (800x1020)                                                           | £12.30          | 0              | £0.00            | 0              | £0.00            | 0              | £0.00            | 0              | £0.0                                             |
| MB/102                 | STANDARD LINEN WHEAT MBD. (800 x 1020)                                                           | £12.30          | 0              | £0.00            | 0              | £0.00            | 0              | £0.00            | 0              | £0.0                                             |
| MB/103                 | STANDARD LINEN BRAN MBD. (800 x 1020)                                                            | £12.30          | 0              | £0.00            | 0              | £0.00            | 0              | £0.00            | 0              | £0.0                                             |
| MB/104                 | STANDARD LINEN HARVEST MBD. (800 x 1020)                                                         | £12.30          | 0              | £0.00            | 0              | £0.00            | 0              | £0.00            | 0              | £0.0                                             |
| MB200 Series           |                                                                                                  |                 |                |                  |                |                  |                |                  |                |                                                  |
| MB/202                 | ACID FREE MUSEUM BOARD BRIGHT WHITE (815 X 1020)                                                 | £10.15          | 10             | £9.10            | 0              | £0.00            | 0              | £0.00            | 0              | £0.0                                             |
| MB/204                 | ACID FREE MUSEUM BOARD SOFT WHITE ( 815 X 1020 )                                                 | £10.15          | 10             | £9.10            | 0              | £0.00            | 0              | £0.00            | 0              | £0.0                                             |
| MB/206                 | ACID FREE MUSEUM BOARD ANTIQUE WHITE (815 X 1020)                                                | £10.15          | 10             | £9.10            | 0              | £0.00            | 0              | £0.00            | 0              | £0.0                                             |
| MB/208                 | ACID FREE MUSEUM M/B ALMOND(815 X 1020)                                                          | £10.15          | 10             | £9.10            | 0              | £0.00            | 0              | £0.00            | 0              | £0.0                                             |
| MB300 Series           |                                                                                                  |                 |                |                  |                |                  |                |                  |                |                                                  |
| MB/300                 | ACID FREE PEARL MOUNTBOARD (815X1200)                                                            | £5.20           | 10             | £4.70            | 0              | £0.00            | 0              | £0.00            | 0              | £0.0                                             |
| MB/301                 | (K) ACID FREE IVORY MOUNTBOARD (815X1200MM)                                                      | £5.20           | 10             | £4.70            | 0              | £0.00            | 0              | £0.00            | 0              | £0.0                                             |
| MB/302<br>MB/303       | ACID FREE CREAM MOUNTBOARD (815 X 1200) ACID FREE BUFF MOUNTBOARD (815 X 1200)                   | £5.20           | 10<br>10       | £4.70            | 0              | £0.00            | 0              | £0.00            | 0              | £0.0                                             |
| MB/304                 | ACID FREE BOFF MOUNTBOARD (815 X 1200)  ACID FREE SAND MOUNTBOARD (815 X 1200)                   | £5.20           | 10             | £4.70            | 0              | £0.00            | 0              | £0.00            | 0              | £0.0                                             |
| MB/305                 | ACID FREE BLOSSOM MOUNTBOARD (815 X 1200)                                                        | £5.20           | 10             | £4.70            | 0              | £0.00            | 0              | £0.00            | 0              | £0.0                                             |
| MB/306                 | ACID FREE WARM IVORY MOUNTBOARD (815 X 1200)                                                     | £5.20           | 10             | £4.70            | 0              | £0.00            | 0              | £0.00            | 0              | £0.0                                             |
| MB/307                 | (K) ACID FREE CHAMPAGNE M/BOARD(815 X 1200)                                                      | £5.20           | 10             | £4.70            | 0              | £0.00            | 0              | £0.00            | 0              | £0.0                                             |
| MB/308                 | (K)ACID FREE OYSTER MOUNTBOARD (815X1200)                                                        | £5.20           | 10             | £4.70            | 0              | £0.00            | 0              | £0.00            | 0              | £0.                                              |
| MB/309                 | ACID FREE OLD IVORY MOUNTBOARD (815 X 1200)                                                      | £5.20           | 10             | £4.70            | 0              | £0.00            | 0              | £0.00            | 0              | £0.                                              |
| MB/310                 | ACID FREE BEIJE MOUNTBOARD (815 X 1200)                                                          | £5.20           | 10             | £4.70            | 0              | £0.00            | 0              | £0.00            | 0              | £0.                                              |
| MB/311<br>MB/313       | ACID FREE COFFEE MOUNTBOARD(815 X 1200)  ACID FREE CHOCCOLATE MOUNTBOARD (815 X 1200)            | £5.20           | 10<br>10       | £4.70            | 0              | £0.00            | 0              | £0.00            | 0              | £0.                                              |
| MB/314                 | ACID FREE SEPIA MOUNTBOARD (815 X 1200)                                                          | £5.20           | 10             | £4.70            | 0              | £0.00            | 0              | £0.00            | 0              | £0.                                              |
| MB/315                 | (K) ACID FREE SEAL BROWN MOUNTBOARD (815X1200MM)                                                 | £5.20           | 10             | £4.70            | 0              | £0.00            | 0              | £0.00            | 0              | £0.                                              |
| MB/321                 | ACID FREE PORTLAND MOUNTBOARD (815 X 1200)                                                       | £5.20           | 10             | £4.70            | 0              | £0.00            | 0              | £0.00            | 0              | £0.                                              |
| MB/322                 | ACID FREE DOVE GREY MOUNTBOARD (815 X 1200)                                                      | £5.20           | 10             | £4.70            | 0              | £0.00            | 0              | £0.00            | 0              | £0.                                              |
| MB/323                 | ACID FREE STONE MOUNTBOARD (815 X 1200)                                                          | £5.20           | 10             | £4.70            | 0              | £0.00            | 0              | £0.00            | 0              | £0.                                              |
| MB/324                 | ACID FREE SOKE GREY MOUNTBOARD (815 X 1200)                                                      | £5.20           | 10             | £4.70            | 0              | £0.00            | 0              | £0.00            | 0              | £0.                                              |
| MB/325<br>MB/326       | (K) ACID FREE CHARCOAL MOUNTBOARD (815X1200MM)  ACID FREE SCHOOL GREY MOUNTBOARD (815 X 1200)    | £5.20           | 10<br>10       | £4.70            | 0              | £0.00            | 0              | £0.00            | 0              | £0.                                              |
| MB/328                 | ACID FREE GRANITE MOUNTBOARD (815 X 1200)  ACID FREE GRANITE MOUNTBOARD (815 X 1200)             | £5.20           | 10             | £4.70            | 0              | £0.00            | 0              | £0.00            | 0              | £0.0                                             |
| MB/329                 | ACID FREE PASTEL GREEN MOUNTBOARD (815 X 1200)                                                   | £5.20           | 10             | £4.70            | 0              | £0.00            | 0              | £0.00            | 0              | £0.                                              |
| MB/330                 | ADID FREE SAGE GREEN MOUNTBOARD (815 X 1200)                                                     | £5.20           | 10             | £4.70            | 0              | £0.00            | 0              | £0.00            | 0              | £0.                                              |
| MB/331                 | ACID FREE MOORLAND GREEN MOUNTBOARD (815 X 1200)                                                 | £5.20           | 10             | £4.70            | 0              | £0.00            | 0              | £0.00            | 0              | £0.                                              |
| MB/332                 | (K) ACID FREE BOTTLE GREEN MOUNTBOARD (815X1200MM)                                               | £5.20           | 10             | £4.70            | 0              | £0.00            | 0              | £0.00            | 0              | £0.                                              |
| MB/333                 | (K) ACID FREE HOLLY GREEN MOUNTBOARD (815X1200MM)                                                | £5.20           | 10             | £4.70            | 0              | £0.00            | 0              | £0.00            | 0              | £0.                                              |
| MB/334<br>MB/335       | ACID FREE MAPLE MONTBOARD (815 X 1200) ACID FREE LAUREL MOUNTBOARD (815 X 1200)                  | £5.20           | 10<br>10       | £4.70            | 0              | £0.00            | 0              | £0.00            | 0              | £0.                                              |
| MB/339                 | (K) ACID FREE MIDNIGHT MOUNTBOARD (815X1200MM)                                                   | £5.20           | 10             | £4.70            | 0              | £0.00            | 0              | £0.00            | 0              | £0.                                              |
| MB/340                 | ACID FREE BLUEBELL MOUTNBOARD (815 X 1200)                                                       | £5.20           | 10             | £4.70            | 0              | £0.00            | 0              | £0.00            | 0              | £0.                                              |
| MB/341                 | ACID FREE SLATE MOUNTBOARD (815 X 1200)                                                          | £5.20           | 10             | £4.70            | 0              | £0.00            | 0              | £0.00            | 0              | £0.                                              |
| MB/342                 | (K) ACID FREE COBALT BLUE MOUNTBOARD (815X1200MM)                                                | £5.20           | 10             | £4.70            | 0              | £0.00            | 0              | £0.00            | 0              | £0.                                              |
| MB/343                 | ACID FREE OXFORD BLUE MOUNTBOARD (815 X 1200)                                                    | £5.20           | 10             | £4.70            | 0              | £0.00            | 0              | £0.00            | 0              | £0.                                              |
| MB/344                 | ACID FREE PASTEL BLUE MOUNTBOARD (815 X 1200)                                                    | £5.20           | 10             | £4.70            | 0              | £0.00            | 0              | £0.00            | 0              | £0.                                              |
| MB/345<br>MB/346       | ACID FREE CLOUD MOUNTBOARD (815 X 1200) ACID FREE LUPIN MOUNTBOARD (815 X 1200)                  | £5.20<br>£5.20  | 10<br>10       | £4.70            | 0              | £0.00            | 0              | £0.00            | 0              | £0.                                              |
| MB/347                 | ACID FREE PORCELAIN MOUNTBOARD (815 X 1200)  ACID FREE PORCELAIN MOUNTBOARD (815 X 1200)         | £5.20           | 10             | £4.70            | 0              | £0.00            | 0              | £0.00            | 0              | £0.                                              |
| MB/349                 | (K) ACID FREE BEAUJOLAIS MOUNTBOARD (815X1200MM)                                                 | £5.20           | 10             | £4.70            | 0              | £0.00            | 0              | £0.00            | 0              | £0.                                              |
| MB/350                 | ACID FREE ROUGE MOUNTBOARD (815 X 1200)                                                          | £5.20           | 10             | £4.70            | 0              | £0.00            | 0              | £0.00            | 0              | £0                                               |
| MB/351                 | ACID FREE POPPY MOUNTBOARD (815 X 1200)                                                          | £5.20           | 10             | £4.70            | 0              | £0.00            | 0              | £0.00            | 0              | £0                                               |
| MB/353                 | ACID FREE BURGANDY MOUNTBOARD (815 X 1200)                                                       | £5.20           | 10             | £4.70            | 0              | £0.00            | 0              | £0.00            | 0              | £0.                                              |
| MB/355                 | ACID FREE DUSTY PINK (815 X 1200)                                                                | £5.20           | 10             | £4.70            | 0              | £0.00            | 0              | £0.00            | 0              | £0                                               |
| MB/356                 | ACID FREE PASTEL PINK MOUNTBOARD (815 X 1200)                                                    | £5.20           | 10             | £4.70            | 0              | £0.00            | 0              | £0.00            | 0              | £0                                               |
| MB/359<br>MB/361       | (K) ACID FREE HAZELNUT MOUNTBOARD (815X1200MM) ACID FREE SILVER M/BOARD (815X1200)               | £5.20<br>£5.20  | 10             | £4.70            | 0              | £0.00            | 0              | £0.00            | 0              | £0                                               |
| MB/362                 | ACID FREE GOLD MOUNTBOARD (815 X 1200)                                                           | £5.20           | 10             | £4.70            | 0              | £0.00            | 0              | £0.00            | 0              | £0                                               |
| MB/364                 | ACID FREE METALLIC OLD GOLD M/B(815X1125)                                                        | £5.20           | 10             | £4.70            | 0              | £0.00            | 0              | £0.00            | 0              | £0                                               |
| MB/371                 | (K)ACID FREE WHITE MOUNTBOARD (815X1200MM)                                                       | £5.20           | 10             | £4.70            | 0              | £0.00            | 0              | £0.00            | 0              | £0                                               |
| MB/372                 | (K) ACID FREE BLACK M/BOARD(815 X 1200)                                                          | £5.20           | 10             | £4.70            | 0              | £0.00            | 0              | £0.00            | 0              | £0                                               |
| MB/375                 | (K) ACID FREE SOFT WHITE MOUNTBOARD (815X1200MM)                                                 | £5.20           | 10             | £4.70            | 0              | £0.00            | 0              | £0.00            | 0              | £0                                               |
| MB/377                 | ACID FREE DAWN MIST MOUNTBOARD (815 X 1200)                                                      | £5.20           | 10             | £4.70            | 0              | £0.00            | 0              | £0.00            | 0              | £0                                               |
| MB/382<br>MB/385       | ACID FREE SUGARED ALMOND MOUNTBOARD (815 X 1200)  ACID FREE ICED CRYSTAL MOUNTBOARD (815 X 1200) | £5.20           | 10<br>10       | £4.70            | 0              | £0.00            | 0              | £0.00            | 0              | £0                                               |
| MB/389                 | ACID FREE ICED CRYSTAL MOUNTBOARD (815 X 1200)  ACID FREE ARCTIC WHITE MOUNTBOARD (815 X 1200)   | £5.20           | 10             | £4.70            | 0              | £0.00            | 0              | £0.00            | 0              | £0                                               |
| MB/391                 | 815MM X 1200MM SIMPLY WHITE 1.4MIC                                                               | £5.20           | 10             | £4.70            | 0              | £0.00            | 0              | £0.00            | 0              | £0.                                              |
|                        | -                                                                                                |                 |                |                  | <del></del>    |                  | <del></del>    |                  |                | <del>1                                    </del> |