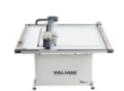

# COMPUTERISED MOUNT CUTTERS

VALIANI SUPREME I.S. COMPUTERISED M-CUTTER 150 0MAC/1167

VALIANI FUTURE PLUS I.S.COMPUTERISED M-CUTTER 120 0MAC/1168

VALIANI MATPRO ULTRA IXV VACUUM COMPUTER M-CUTTER 0MAC/0554

VALIANI MAT PRO 120 (48" X 32") MOUNTCUTTER 0MAC/H60

VALIANI SUPREME I.S. COMPUTERISED M-CUTTER 150 0MAC/1167

VALIANI FUTURE PLUS I.S.COMPUTERISED M-CUTTER 120 0MAC/1168

VALIANI MAT PRO 150 MOUNTCUTTER (60" X 40")

VALIANI SUPREME I.S.COMPUTERISED M-CUTTER 120 0MAC/1166

| Product Number         | Description                                                                                      | Normal<br>Price | Break<br>Qty 1 | Break<br>Price 1 | Break<br>Qty 2 | Break<br>Price 2 | Break<br>Qty 3 | Break<br>Price 3 | Break<br>Qty 4 | Brea<br>Price                                    |
|------------------------|--------------------------------------------------------------------------------------------------|-----------------|----------------|------------------|----------------|------------------|----------------|------------------|----------------|--------------------------------------------------|
| MR100 Sovies           |                                                                                                  |                 |                |                  |                |                  |                |                  |                |                                                  |
| MB100 Series<br>MB/101 | STANDARD LINEN OATMEAL MBD. (800x1020)                                                           | £12.30          | 0              | £0.00            | 0              | £0.00            | 0              | £0.00            | 0              | £0.0                                             |
| MB/102                 | STANDARD LINEN WHEAT MBD. (800 x 1020)                                                           | £12.30          | 0              | £0.00            | 0              | £0.00            | 0              | £0.00            | 0              | £0.0                                             |
| MB/103                 | STANDARD LINEN BRAN MBD. (800 x 1020)                                                            | £12.30          | 0              | £0.00            | 0              | £0.00            | 0              | £0.00            | 0              | £0.0                                             |
| MB/104                 | STANDARD LINEN HARVEST MBD. (800 x 1020)                                                         | £12.30          | 0              | £0.00            | 0              | £0.00            | 0              | £0.00            | 0              | £0.0                                             |
| MB200 Series           |                                                                                                  |                 |                |                  |                |                  |                |                  |                |                                                  |
| MB/202                 | ACID FREE MUSEUM BOARD BRIGHT WHITE (815 X 1020)                                                 | £10.15          | 10             | £9.10            | 0              | £0.00            | 0              | £0.00            | 0              | £0.0                                             |
| MB/204                 | ACID FREE MUSEUM BOARD SOFT WHITE ( 815 X 1020 )                                                 | £10.15          | 10             | £9.10            | 0              | £0.00            | 0              | £0.00            | 0              | £0.0                                             |
| MB/206                 | ACID FREE MUSEUM BOARD ANTIQUE WHITE (815 X 1020)                                                | £10.15          | 10             | £9.10            | 0              | £0.00            | 0              | £0.00            | 0              | £0.0                                             |
| MB/208                 | ACID FREE MUSEUM M/B ALMOND(815 X 1020)                                                          | £10.15          | 10             | £9.10            | 0              | £0.00            | 0              | £0.00            | 0              | £0.0                                             |
| MB300 Series           |                                                                                                  |                 |                |                  |                |                  |                |                  |                |                                                  |
| MB/300                 | ACID FREE PEARL MOUNTBOARD (815X1200)                                                            | £5.20           | 10             | £4.70            | 0              | £0.00            | 0              | £0.00            | 0              | £0.0                                             |
| MB/301                 | (K) ACID FREE IVORY MOUNTBOARD (815X1200MM)                                                      | £5.20           | 10             | £4.70            | 0              | £0.00            | 0              | £0.00            | 0              | £0.0                                             |
| MB/302<br>MB/303       | ACID FREE CREAM MOUNTBOARD (815 X 1200) ACID FREE BUFF MOUNTBOARD (815 X 1200)                   | £5.20           | 10<br>10       | £4.70            | 0              | £0.00            | 0              | £0.00            | 0              | £0.0                                             |
| MB/304                 | ACID FREE BOFF MOUNTBOARD (815 X 1200)  ACID FREE SAND MOUNTBOARD (815 X 1200)                   | £5.20           | 10             | £4.70            | 0              | £0.00            | 0              | £0.00            | 0              | £0.0                                             |
| MB/305                 | ACID FREE BLOSSOM MOUNTBOARD (815 X 1200)                                                        | £5.20           | 10             | £4.70            | 0              | £0.00            | 0              | £0.00            | 0              | £0.0                                             |
| MB/306                 | ACID FREE WARM IVORY MOUNTBOARD (815 X 1200)                                                     | £5.20           | 10             | £4.70            | 0              | £0.00            | 0              | £0.00            | 0              | £0.0                                             |
| MB/307                 | (K) ACID FREE CHAMPAGNE M/BOARD(815 X 1200)                                                      | £5.20           | 10             | £4.70            | 0              | £0.00            | 0              | £0.00            | 0              | £0.0                                             |
| MB/308                 | (K)ACID FREE OYSTER MOUNTBOARD (815X1200)                                                        | £5.20           | 10             | £4.70            | 0              | £0.00            | 0              | £0.00            | 0              | £0.                                              |
| MB/309                 | ACID FREE OLD IVORY MOUNTBOARD (815 X 1200)                                                      | £5.20           | 10             | £4.70            | 0              | £0.00            | 0              | £0.00            | 0              | £0.                                              |
| MB/310                 | ACID FREE BEIJE MOUNTBOARD (815 X 1200)                                                          | £5.20           | 10             | £4.70            | 0              | £0.00            | 0              | £0.00            | 0              | £0.                                              |
| MB/311<br>MB/313       | ACID FREE COFFEE MOUNTBOARD(815 X 1200)  ACID FREE CHOCCOLATE MOUNTBOARD (815 X 1200)            | £5.20           | 10<br>10       | £4.70            | 0              | £0.00            | 0              | £0.00            | 0              | £0.                                              |
| MB/314                 | ACID FREE SEPIA MOUNTBOARD (815 X 1200)                                                          | £5.20           | 10             | £4.70            | 0              | £0.00            | 0              | £0.00            | 0              | £0.                                              |
| MB/315                 | (K) ACID FREE SEAL BROWN MOUNTBOARD (815X1200MM)                                                 | £5.20           | 10             | £4.70            | 0              | £0.00            | 0              | £0.00            | 0              | £0.                                              |
| MB/321                 | ACID FREE PORTLAND MOUNTBOARD (815 X 1200)                                                       | £5.20           | 10             | £4.70            | 0              | £0.00            | 0              | £0.00            | 0              | £0.                                              |
| MB/322                 | ACID FREE DOVE GREY MOUNTBOARD (815 X 1200)                                                      | £5.20           | 10             | £4.70            | 0              | £0.00            | 0              | £0.00            | 0              | £0.                                              |
| MB/323                 | ACID FREE STONE MOUNTBOARD (815 X 1200)                                                          | £5.20           | 10             | £4.70            | 0              | £0.00            | 0              | £0.00            | 0              | £0.                                              |
| MB/324                 | ACID FREE SOKE GREY MOUNTBOARD (815 X 1200)                                                      | £5.20           | 10             | £4.70            | 0              | £0.00            | 0              | £0.00            | 0              | £0.                                              |
| MB/325<br>MB/326       | (K) ACID FREE CHARCOAL MOUNTBOARD (815X1200MM)  ACID FREE SCHOOL GREY MOUNTBOARD (815 X 1200)    | £5.20           | 10<br>10       | £4.70            | 0              | £0.00            | 0              | £0.00            | 0              | £0.                                              |
| MB/328                 | ACID FREE GRANITE MOUNTBOARD (815 X 1200)  ACID FREE GRANITE MOUNTBOARD (815 X 1200)             | £5.20           | 10             | £4.70            | 0              | £0.00            | 0              | £0.00            | 0              | £0.0                                             |
| MB/329                 | ACID FREE PASTEL GREEN MOUNTBOARD (815 X 1200)                                                   | £5.20           | 10             | £4.70            | 0              | £0.00            | 0              | £0.00            | 0              | £0.                                              |
| MB/330                 | ADID FREE SAGE GREEN MOUNTBOARD (815 X 1200)                                                     | £5.20           | 10             | £4.70            | 0              | £0.00            | 0              | £0.00            | 0              | £0.                                              |
| MB/331                 | ACID FREE MOORLAND GREEN MOUNTBOARD (815 X 1200)                                                 | £5.20           | 10             | £4.70            | 0              | £0.00            | 0              | £0.00            | 0              | £0.                                              |
| MB/332                 | (K) ACID FREE BOTTLE GREEN MOUNTBOARD (815X1200MM)                                               | £5.20           | 10             | £4.70            | 0              | £0.00            | 0              | £0.00            | 0              | £0.                                              |
| MB/333                 | (K) ACID FREE HOLLY GREEN MOUNTBOARD (815X1200MM)                                                | £5.20           | 10             | £4.70            | 0              | £0.00            | 0              | £0.00            | 0              | £0.                                              |
| MB/334<br>MB/335       | ACID FREE MAPLE MONTBOARD (815 X 1200) ACID FREE LAUREL MOUNTBOARD (815 X 1200)                  | £5.20           | 10<br>10       | £4.70            | 0              | £0.00            | 0              | £0.00            | 0              | £0.                                              |
| MB/339                 | (K) ACID FREE MIDNIGHT MOUNTBOARD (815X1200MM)                                                   | £5.20           | 10             | £4.70            | 0              | £0.00            | 0              | £0.00            | 0              | £0.                                              |
| MB/340                 | ACID FREE BLUEBELL MOUTNBOARD (815 X 1200)                                                       | £5.20           | 10             | £4.70            | 0              | £0.00            | 0              | £0.00            | 0              | £0.                                              |
| MB/341                 | ACID FREE SLATE MOUNTBOARD (815 X 1200)                                                          | £5.20           | 10             | £4.70            | 0              | £0.00            | 0              | £0.00            | 0              | £0.                                              |
| MB/342                 | (K) ACID FREE COBALT BLUE MOUNTBOARD (815X1200MM)                                                | £5.20           | 10             | £4.70            | 0              | £0.00            | 0              | £0.00            | 0              | £0.                                              |
| MB/343                 | ACID FREE OXFORD BLUE MOUNTBOARD (815 X 1200)                                                    | £5.20           | 10             | £4.70            | 0              | £0.00            | 0              | £0.00            | 0              | £0.                                              |
| MB/344                 | ACID FREE PASTEL BLUE MOUNTBOARD (815 X 1200)                                                    | £5.20           | 10             | £4.70            | 0              | £0.00            | 0              | £0.00            | 0              | £0.                                              |
| MB/345<br>MB/346       | ACID FREE CLOUD MOUNTBOARD (815 X 1200) ACID FREE LUPIN MOUNTBOARD (815 X 1200)                  | £5.20<br>£5.20  | 10<br>10       | £4.70            | 0              | £0.00            | 0              | £0.00            | 0              | £0.                                              |
| MB/347                 | ACID FREE PORCELAIN MOUNTBOARD (815 X 1200)  ACID FREE PORCELAIN MOUNTBOARD (815 X 1200)         | £5.20           | 10             | £4.70            | 0              | £0.00            | 0              | £0.00            | 0              | £0.                                              |
| MB/349                 | (K) ACID FREE BEAUJOLAIS MOUNTBOARD (815X1200MM)                                                 | £5.20           | 10             | £4.70            | 0              | £0.00            | 0              | £0.00            | 0              | £0.                                              |
| MB/350                 | ACID FREE ROUGE MOUNTBOARD (815 X 1200)                                                          | £5.20           | 10             | £4.70            | 0              | £0.00            | 0              | £0.00            | 0              | £0                                               |
| MB/351                 | ACID FREE POPPY MOUNTBOARD (815 X 1200)                                                          | £5.20           | 10             | £4.70            | 0              | £0.00            | 0              | £0.00            | 0              | £0                                               |
| MB/353                 | ACID FREE BURGANDY MOUNTBOARD (815 X 1200)                                                       | £5.20           | 10             | £4.70            | 0              | £0.00            | 0              | £0.00            | 0              | £0.                                              |
| MB/355                 | ACID FREE DUSTY PINK (815 X 1200)                                                                | £5.20           | 10             | £4.70            | 0              | £0.00            | 0              | £0.00            | 0              | £0                                               |
| MB/356                 | ACID FREE PASTEL PINK MOUNTBOARD (815 X 1200)                                                    | £5.20           | 10             | £4.70            | 0              | £0.00            | 0              | £0.00            | 0              | £0                                               |
| MB/359<br>MB/361       | (K) ACID FREE HAZELNUT MOUNTBOARD (815X1200MM) ACID FREE SILVER M/BOARD (815X1200)               | £5.20<br>£5.20  | 10             | £4.70            | 0              | £0.00            | 0              | £0.00            | 0              | £0                                               |
| MB/362                 | ACID FREE GOLD MOUNTBOARD (815 X 1200)                                                           | £5.20           | 10             | £4.70            | 0              | £0.00            | 0              | £0.00            | 0              | £0                                               |
| MB/364                 | ACID FREE METALLIC OLD GOLD M/B(815X1125)                                                        | £5.20           | 10             | £4.70            | 0              | £0.00            | 0              | £0.00            | 0              | £0                                               |
| MB/371                 | (K)ACID FREE WHITE MOUNTBOARD (815X1200MM)                                                       | £5.20           | 10             | £4.70            | 0              | £0.00            | 0              | £0.00            | 0              | £0                                               |
| MB/372                 | (K) ACID FREE BLACK M/BOARD(815 X 1200)                                                          | £5.20           | 10             | £4.70            | 0              | £0.00            | 0              | £0.00            | 0              | £0                                               |
| MB/375                 | (K) ACID FREE SOFT WHITE MOUNTBOARD (815X1200MM)                                                 | £5.20           | 10             | £4.70            | 0              | £0.00            | 0              | £0.00            | 0              | £0                                               |
| MB/377                 | ACID FREE DAWN MIST MOUNTBOARD (815 X 1200)                                                      | £5.20           | 10             | £4.70            | 0              | £0.00            | 0              | £0.00            | 0              | £0                                               |
| MB/382<br>MB/385       | ACID FREE SUGARED ALMOND MOUNTBOARD (815 X 1200)  ACID FREE ICED CRYSTAL MOUNTBOARD (815 X 1200) | £5.20           | 10<br>10       | £4.70            | 0              | £0.00            | 0              | £0.00            | 0              | £0                                               |
| MB/389                 | ACID FREE ICED CRYSTAL MOUNTBOARD (815 X 1200)  ACID FREE ARCTIC WHITE MOUNTBOARD (815 X 1200)   | £5.20           | 10             | £4.70            | 0              | £0.00            | 0              | £0.00            | 0              | £0                                               |
| MB/391                 | 815MM X 1200MM SIMPLY WHITE 1.4MIC                                                               | £5.20           | 10             | £4.70            | 0              | £0.00            | 0              | £0.00            | 0              | £0.                                              |
|                        | -                                                                                                |                 |                |                  | <del></del>    |                  | <del></del>    |                  |                | <del>1                                    </del> |