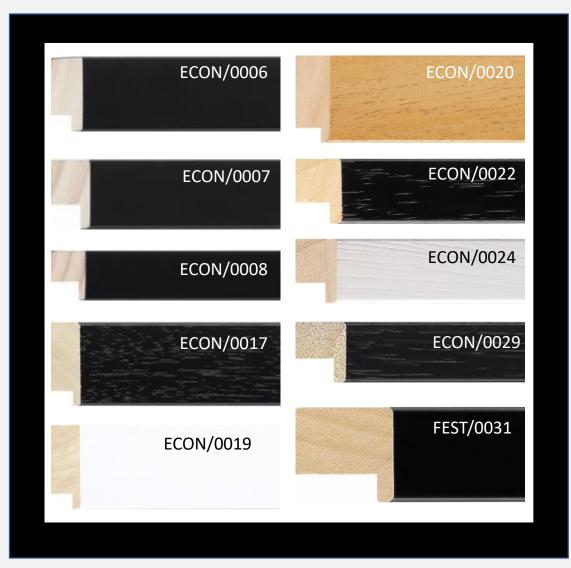

### Summer Special Offer

- ECON/6 35p SP 24.5p
- ECON/7 32p SP 22.4p
- ECON/8 25p SP 17.5p
- ECON/17 48p SP 33.6p
- ECON/19 48p SP 33.6p
- ECON/20 52p SP 36.4p
- ECON/22 38p SP 26.6p
- ECON/24 38p SP 26.6p
- ECON/29 28p SP 19.6p
- FEST/31 70p SP 49p