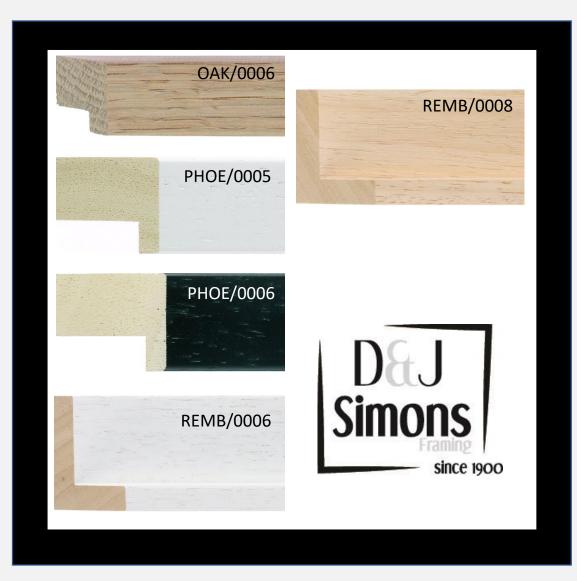

### Summer Special Offer

- OAK/6 76p SP 53.2p
- PHOE/5 64p SP 44.8p
- PHOE/6 64p SP 44.8p
- REMB/6 £1.15 SP 8op
- REMB/8 92p SP 64.4p