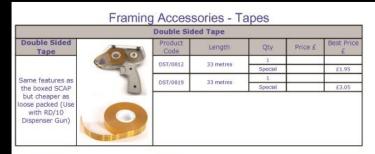

Supabond Masking Tape                        | Code    | Length     | Qty     | Price E | Best Price<br>£ |
|----------------------------------------------|---------|------------|---------|---------|-----------------|
| Dark brown, strong masking tape, Finely      | SMT/25  | 50 metres  | 1       | 8       |                 |
| creped, extremely stretchable and flexible.  |         | 30 metres  | Special |         | £2,80           |
| Known as the Super Masking Tape              | SMT/50  | 2000000000 | 1       |         |                 |
| because of its excellent tacking qualities,  | 5917/50 | 50 metres  | Special |         | £5.70           |
| Sticks well to itself, which allows for easy |         |            |         |         |                 |



overlapping at the corners



| Finger Lift<br>Tape                                                                                        |          | Product<br>Code | Length    | Qty     | Price £ | Best Price<br>£ |
|------------------------------------------------------------------------------------------------------------|----------|-----------------|-----------|---------|---------|-----------------|
| Double sided tape with release paper 6mm wider than the tape itself. This allows you to easily release the | FLT/0006 | 50 metres       | 1         |         |         |                 |
|                                                                                                            |          |                 | Special   | 0       | £1,15   |                 |
|