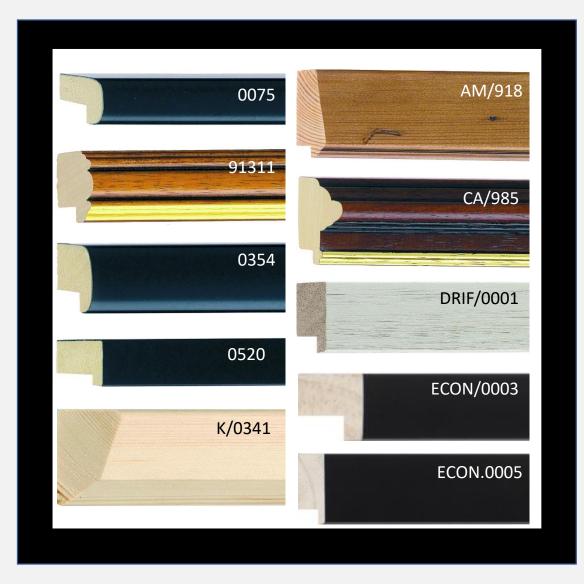

### Summer Special Offer

- 0075 27p SP 18.9p
- 91311 60p SP 42p
- o<sub>354</sub> <sub>4</sub>8p SP <sub>33.6</sub>p
- 0520 45p SP 31.5p
- K/o<sub>341</sub> 5op SP <sub>35</sub>p
- AM/918 72p SP 50.4p
- CA/985 90p SP 63p
- DRIF/1 63p SP 44p
- ECON/3 46p SP 33.2p
- ECON/5 42p SP 29.4p