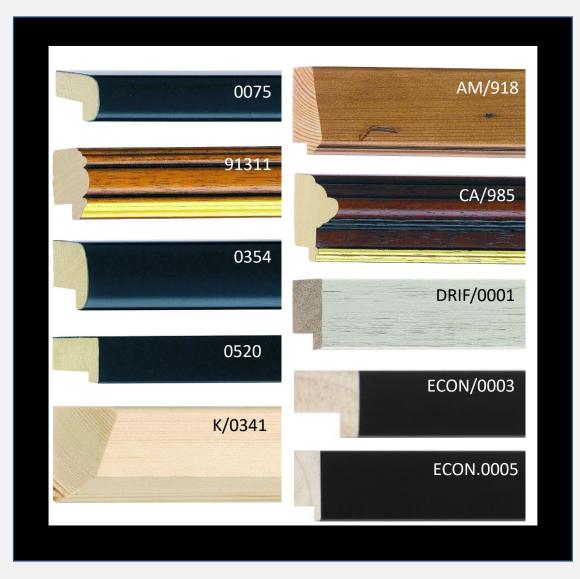

### Summer Special Offer

- 0075 27p SP 18.9p
- 91311 60p SP 42p
- o<sub>354</sub> <sub>4</sub>8p SP <sub>33.6</sub>p
- 0520 45p SP 31.5p
- K/o<sub>341</sub> 5op SP <sub>35</sub>p
- AM/918 72p SP 50.4p
- CA/985 90p SP 63p
- DRIF/1 63p SP 44p
- ECON/3 46p SP 33.2p
- ECON/5 42p SP 29.4p