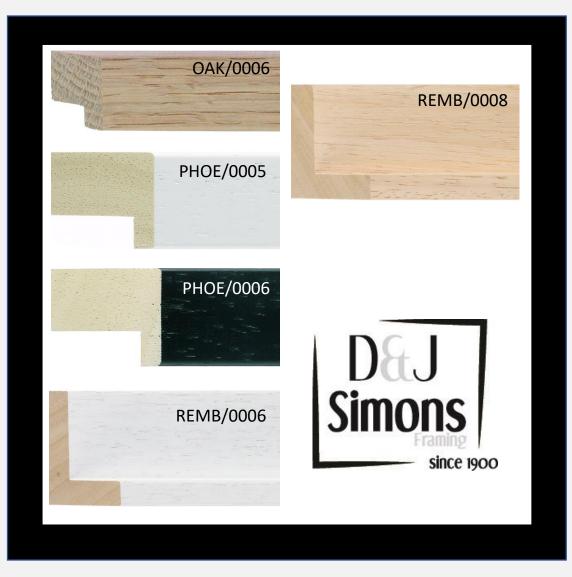

### Summer Special Offer

- OAK/6 76p SP 53.2p
- PHOE/5 64p SP 44.8p
- PHOE/6 64p SP 44.8p
- REMB/6 £1.15 SP 8op
- REMB/8 92p SP 64.4p