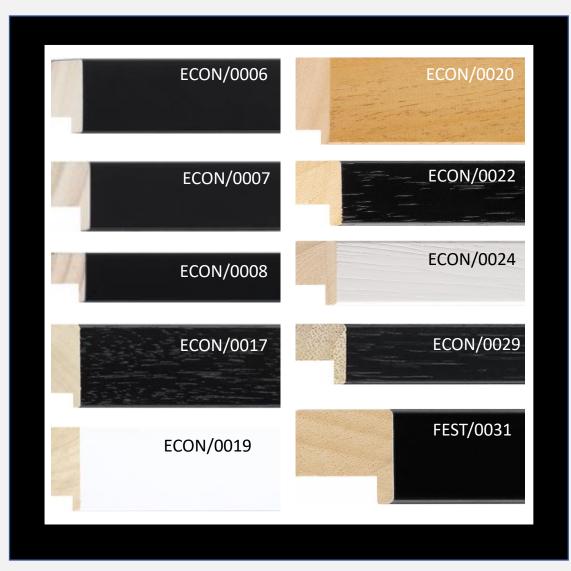

### Summer Special Offer

- ECON/6 35p SP 24.5p
- ECON/7 32p SP 22.4p
- ECON/8 25p SP 17.5p
- ECON/17 48p SP 33.6p
- ECON/19 48p SP 33.6p
- ECON/20 52p SP 36.4p
- ECON/22 38p SP 26.6p
- ECON/24 38p SP 26.6p
- ECON/29 28p SP 19.6p
- FEST/31 70p SP 49p