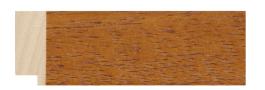

SPF/55 - YORK/0002 SPF/59 - YORK/0006

SPF/57 - YORK/0004 SPF/61 - YORK/0008

Profile: 26(w) x 21(h)mm