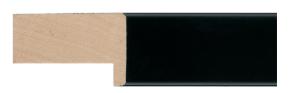

SPF/62 - SUFF/0006 SPF/65 - SUFF/0009

SPF/64 - SUFF/0008

Profile: 19(w) x 19(h)mm