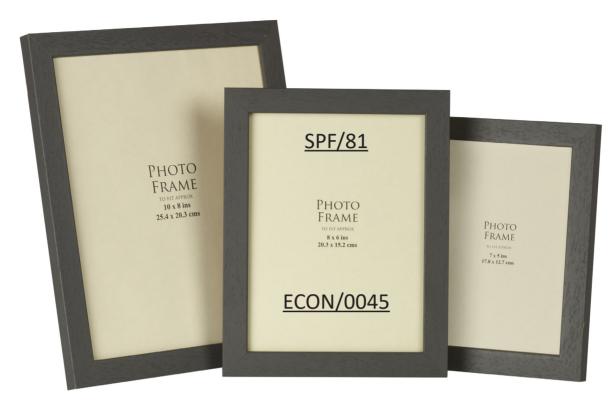

SPF/80 - ECON/0041 SPF/81- ECON/0045

SPF/84 - ECON/0061

Profile: 20(w) x 15(h)

SPF/77 - ECON/0036

SPF/78 - ECON/0037

SPF/79 - ECON/0038

SPF/80 - ECON/0041

SPF/81 - ECON/0045

SPF/82 - ECON/0053

SPF/83 - ECON/0057

SPF/84 - ECON/0061