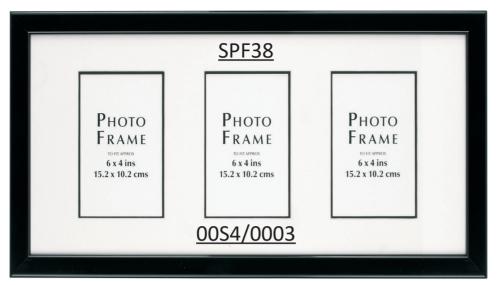

SPF38 TRIPLE 3 inserts x 152 x 102 (06 x 04)

SPF39 DOUBLE 2 inserts x 152 x 102 (06 x 04)

Profile: 25(w) x 14(h)mm

SPF/30 - 442343000

SPF/31 - 000J/2035

SPF/38 - 00S4/0003

SPF/39 - 00S4/0013

SPF/40 - DRIF/0001

SPF/41 - DRIF/0003

SPF/42 - DRIF/0005

SPF/43 - FEST/0032