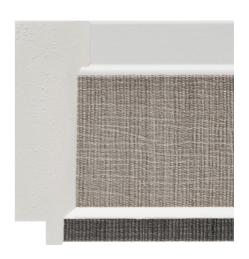

SPF/97 - 511-3364-01 SPF/98 - 511-3364-02

Profile: 50(w) x 18(h)

SPF/101 - 501-307-01 SPF/102 - 501-307-02

SPF Range available in:

Profile: 30(w) x 12(h)

SPF/104 - 511-3378-01 SPF/105 - 511-3378-02

SPF/106 - 511-3378-03 SPF/107 - 511-3378-04

SPF/97 - 511-3364-01

SPF/99 - 511-3364-03

SPF/100 - 511-3364-04

SPF/101 - 501-0307-01

SPF/102 - 501-0307-02

SPF/103 - 501-0307-03

SPF/104 - 511-3378-01

SPF/105 - 511-3378-02