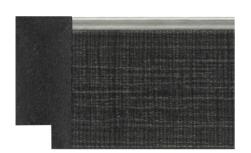

SPF/97 - 511-3364-01 SPF/98 - 511-3364-02

Profile: 50(w) x 18(h)

SPF/101 - 501-307-01 SPF/102 - 501-307-02

SPF Range available in:

Profile: 30(w) x 12(h)

SPF/104 - 511-3378-01 SPF/105 - 511-3378-02

SPF/106 - 511-3378-03 SPF/107 - 511-3378-04

SPF/97 - 511-3364-01

SPF/99 - 511-3364-03

SPF/100 - 511-3364-04

SPF/101 - 501-0307-01

SPF/102 - 501-0307-02

SPF/103 - 501-0307-03

SPF/104 - 511-3378-01

SPF/105 - 511-3378-02