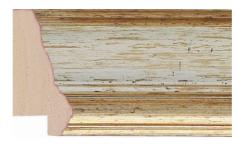

SPF/62 - SUFF/0006 SPF/65 - SUFF/0009

SPF/64 - SUFF/0008

Profile: 19(w) x 19(h)mm

#### Suffolk Range

SPF/62 - SUFF/0006

SPF/63 - SUFF/0007

Material: Obeche

SPF/64 -SUFF/0008

SPF/65 - SUFF/0009

SPF/66 - SUFF/0010