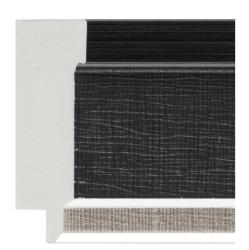

| 297 x 210 | A4      |



















SPF/93 - 511-3362-01 SPF/94 - 511-3362-02







Profile: 20(w) x 22(h)

SPF Range available in:

| mm        | inch    |
|-----------|---------|
| 152 x 102 | 06 x 04 |
| 179 x 127 | 07 x 05 |
| 203 x 152 | 08 x 06 |
| 254 x 203 | 10 x 08 |
| 305 x 203 | 12 x 08 |
| 305 x 254 | 12 x 10 |
| 356 x 279 | 14 x 11 |
| 407 x 305 | 16 x 12 |
| 457 x 305 | 18 x 12 |
| 508 x 407 | 20 x 16 |
| 297 x 210 | A4      |

#### SPF Range available in:

| mm        | inch    |
|-----------|---------|
| 152 x 102 | 06 x 04 |
| 179 x 127 | 07 x 05 |
| 203 x 152 | 08 x 06 |
| 254 x 203 | 10 x 08 |
| 305 x 203 | 12 x 08 |
| 305 x 254 | 12 x 10 |
| 356 x 279 | 14 x 11 |
| 407 x 305 | 16 x 12 |
| 457 x 305 | 18 x 12 |
| 508 x 407 | 20 x 16 |
| 297 x 210 | A4      |





SPF/97 - 511-3364-01 SPF/98 - 511-3364-02





Profile: 50(w) x 18(h)







SPF/101 - 501-307-01 SPF/102 - 501-307-02



SPF Range available in:





Profile: 30(w) x 12(h)





SPF/104 - 511-3378-01 SPF/105 - 511-3378-02





SPF/106 - 511-3378-03 SPF/107 - 511-3378-04



Profile: 30(w) x 15(h)

SPF Range available in:

| inch    |
|---------|
| 06 x 04 |
| 07 x 05 |
| 08 x 06 |
| 10 x 08 |
| 12 x 08 |
| 12 x 10 |
| 14 x 11 |
| 16 x 12 |
| 18 x 12 |
| 20 x 16 |
| A4      |
|         |

# **SPF PHOTO FRAME SECTION**



# **SPF PHOTO FRAME SECTION**



Profile: 25(w) x 22(h)mm







Profile: 21(w) x 20(h)mm

#### SPF range



**SPF40** 

using moulding DRIF/0005





SPF41

using moulding DRIF/0003



SPF42

using moulding DRIF/0001



#### SPF range

| mm        |   | inch    |
|------