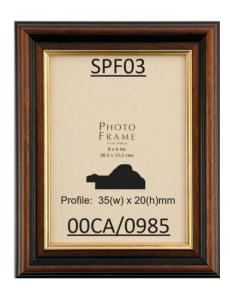

using moulding 00CA/0985

Profile: 41(w) x 20(h)mm

All sizes refer to the aperture. A specific size can be produced for a minimum 6pc order.

Profile: 22(w) x 15(h)mm

Profile: 23(w) x 14(h)mm

Profile: 25(w) x 20(h)mm