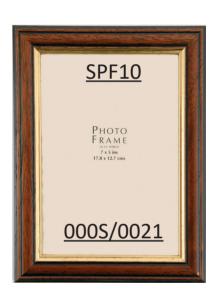

N**



# **SPF PHOTO FRAME SECTION**



Profile: 25(w) x 22(h)mm







Profile: 21(w) x 20(h)mm

#### SPF range



**SPF40** 

using moulding DRIF/0005





SPF41

using moulding DRIF/0003



SPF42

using moulding DRIF/0001



#### SPF range

| mm        |   | inch    |
|-----------|---|---------|
| 152 x 102 | - | 06 x 04 |
| 179 x 127 | - | 07 x 05 |
| 203 x 152 | - | 08 x 06 |
| 254 x 203 | - | 10 x 08 |
| 305 x 203 | - | 12 x 08 |
| 297 x 210 | - | A4      |
| 305 x 254 | - | 12 x 10 |
| 356 x 279 | - | 14 x 11 |
| 407 x 305 | - | 16 x 12 |
| 457 x 305 | - | 18 x 12 |
| 508 x 407 | - | 20 x 16 |
|           |   |         |



using moulding 00CA/0985



Profile: 41(w) x 20(h)mm

All sizes refer to the aperture. A specific size can be produced for a minimum 6pc order.





















Profile: 22(w) x 15(h)mm



Profile: 23(w) x 14(h)mm



Profile: 25(w) x 20(h)mm



















All sizes refer to the aperture. A specific size can be produced for a minimum 6pc order.

#### SPF range

| mm        |   | inch    |
|-----------|---|---------|
| 152 x 102 | - | 06 x 04 |
| 179 x 127 | - | 07 x 05 |
| 203 x 152 | - | 08 x 06 |
| 254 x 203 | - | 10 x 08 |
| 305 x 203 | - | 12 x 08 |
| 297 x 210 | - | A4      |
| 305 x 254 | - | 12 x 10 |
| 356 x 279 | - | 14 x 11 |
| 407 x 305 | - | 16 x 12 |
| 457 x 305 | - | 18 x 12 |
| 508 x 407 | - | 20 x 16 |

















SPF38 TRIPLE 3 inserts x 152 x 102 (06 x 04)



SPF39 DOUBLE 2 inserts x 152 x 102 (06 x 04)



Profile: 25(w) x 14(h)mm

#### SPF range

mm inch
152 x 102 - 06 x 04
179 x 127 - 07 x 05
203 x 152 - 08 x 06
25