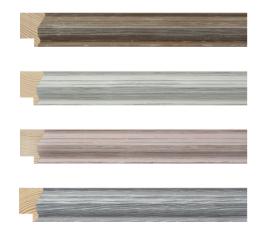

#### York Range

SPF/54 - YORK/0001

SPF/57 - YORK/0004

SPF/55 - YORK/0002

SPF/58 - YORK/0005

Material: Finger Jointed Pine

SPF/56 - YORK/0003

SPF/59 - YORK/0006