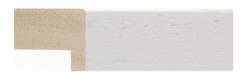

SPF/55 - YORK/0002 SPF/59 - YORK/0006

SPF/57 - YORK/0004 SPF/61 - YORK/0008

Profile: 26(w) x 21(h)mm

#### York Range

SPF/54 - YORK/0001

SPF/57 - YORK/0004

SPF/55 - YORK/0002

SPF/58 - YORK/0005

Material: Finger Jointed Pine

SPF/56 - YORK/0003

SPF/59 - YORK/0006