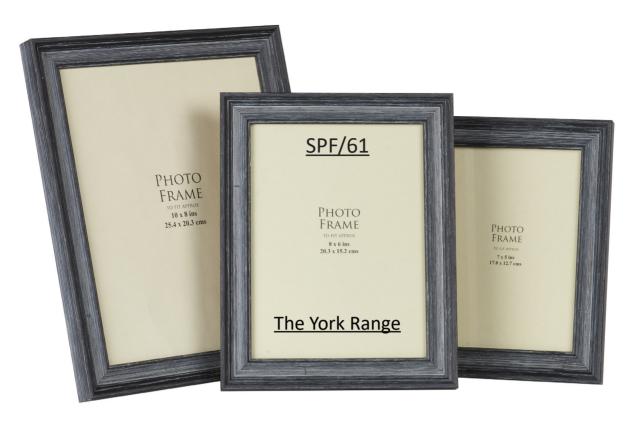

#### York Range

SPF/54 - YORK/0001

SPF/57 - YORK/0004

SPF/55 - YORK/0002

SPF/58 - YORK/0005

Material: Finger Jointed Pine

SPF/56 - YORK/0003

SPF/59 - YORK/0006

SPF/60 - YORK/0007

SPF/61 - YORK/0008

#### Suffolk Range

SPF/62 - SUFF/0006

SPF/63 - SUFF/0007

Material: Obeche

SPF/64 -SUFF/0008

SPF/65 - SUFF/0009

SPF/66 - SUFF/0010