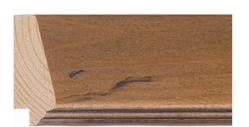

#### York Range

SPF/54 - YORK/0001

SPF/57 - YORK/0004

SPF/55 - YORK/0002

SPF/58 - YORK/0005

Material: Finger Jointed Pine

SPF/56 - YORK/0003

SPF/59 - YORK/0006