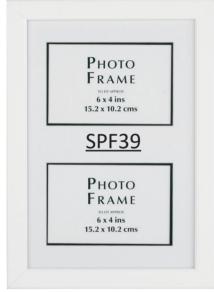

SPF38 TRIPLE 3 inserts x 152 x 102 (06 x 04)

SPF39 DOUBLE 2 inserts x 152 x 102 (06 x 04)

Profile: 25(w) x 14(h)mm

SPF/30 - 442343000

SPF/31 - 000J/2035

SPF/38 - 00S4/0003

SPF/39 - 00S4/0013

SPF/40 - DRIF/0001

SPF/41 - DRIF/0003

SPF/42 - DRIF/0005

SPF/43 - FEST/0032