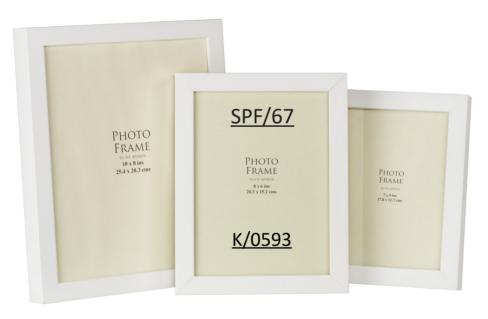

#### 000K/0593, 000K/0594 and OAK/0006

SPF/67 - K/0593

SPF/68 - K/0594

SPF/69 - OAK/0006