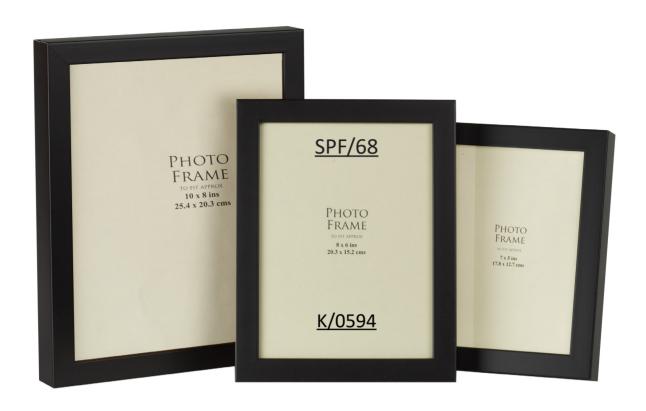

#### 000K/0593, 000K/0594 and OAK/0006

SPF/67 - K/0593

SPF/68 - K/0594

SPF/69 - OAK/0006