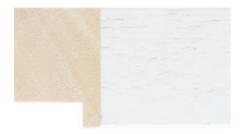

#### York Range

SPF/54 - YORK/0001

SPF/57 - YORK/0004

SPF/55 - YORK/0002

SPF/58 - YORK/0005

Material: Finger Jointed Pine

SPF/56 - YORK/0003

SPF/59 - YORK/0006