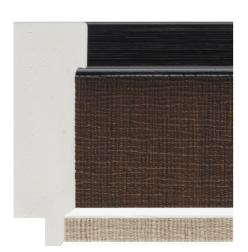

SPF/97 - 511-3364-01 SPF/98 - 511-3364-02

Profile: 50(w) x 18(h)

SPF/101 - 501-307-01 SPF/102 - 501-307-02

SPF Range available in:

Profile: 30(w) x 12(h)

SPF/104 - 511-3378-01 SPF/105 - 511-3378-02

SPF/106 - 511-3378-03 SPF/107 - 511-3378-04

SPF/97 - 511-3364-01

SPF/99 - 511-3364-03

SPF/100 - 511-3364-04

SPF/101 - 501-0307-01

SPF/102 - 501-0307-02

SPF/103 - 501-0307-03

SPF/104 - 511-3378-01

SPF/105 - 511-3378-02