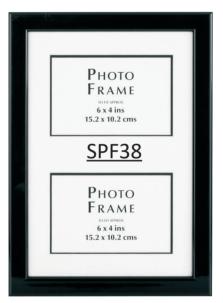

All sizes refer to the aperture. A specific size can be produced for a minimum 20pc order.

SPF38 DOUBLE 2 inserts x 152 x 102 (06 x 04)

SPF/30 - 442343000

SPF/31 - 000J/2035

SPF/38 - 00S4/0003

SPF/39 - 00S4/0013

SPF/40 - DRIF/0001

SPF/41 - DRIF/0003

SPF/42 - DRIF/0005

SPF/43 - FEST/0032