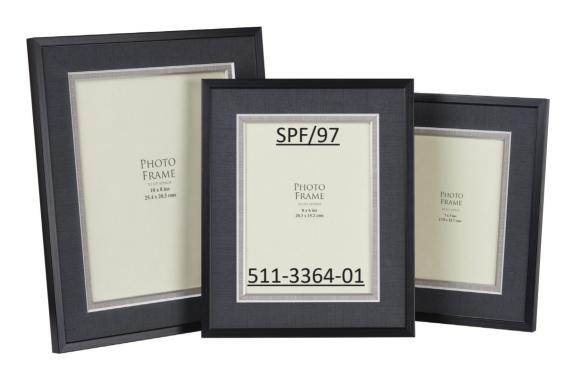

SPF/97 - 511-3364-01 SPF/98 - 511-3364-02

Profile: 50(w) x 18(h)

SPF/101 - 501-307-01 SPF/102 - 501-307-02

SPF Range available in:

Profile: 30(w) x 12(h)

SPF/104 - 511-3378-01 SPF/105 - 511-3378-02

SPF/106 - 511-3378-03 SPF/107 - 511-3378-04

SPF/97 - 511-3364-01

SPF/99 - 511-3364-03

SPF/100 - 511-3364-04

SPF/101 - 501-0307-01

SPF/102 - 501-0307-02

SPF/103 - 501-0307-03

SPF/104 - 511-3378-01

SPF/105 - 511-3378-02