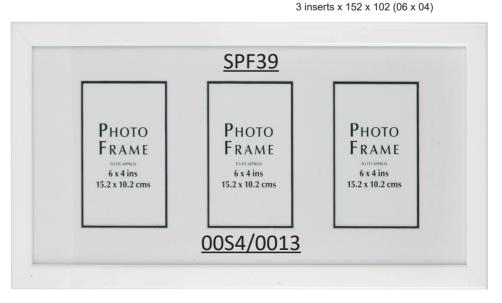

SPF38 TRIPLE 3 inserts x 152 x 102 (06 x 04)

SPF39 DOUBLE 2 inserts x 152 x 102 (06 x 04)

Profile: 25(w) x 14(h)mm

All sizes refer to the aperture. A specific size can be produced for a minimum 20pc order.

SPF38 DOUBLE 2 inserts x 152 x 102 (06 x 04)

#### SPF39 TRIPLE

PHOTO FRAME
12 x 8 Ins
30.5 x 20.3 cms