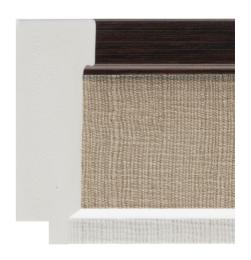

PF/93 - 511-3362-01 SPF/94 - 511-3362-02







Profile: 20(w) x 22(h)

SPF Range available in:

| mm        | inch    |
|-----------|---------|
| 152 x 102 | 06 x 04 |
| 179 x 127 | 07 x 05 |
| 203 x 152 | 08 x 06 |
| 254 x 203 | 10 x 08 |
| 305 x 203 | 12 x 08 |
| 305 x 254 | 12 x 10 |
| 356 x 279 | 14 x 11 |
| 407 x 305 | 16 x 12 |
| 457 x 305 | 18 x 12 |
| 508 x 407 | 20 x 16 |
| 297 x 210 | A4      |

#### SPF Range available in:

| mm        | inch    |
|-----------|---------|
| 152 x 102 | 06 x 04 |
| 179 x 127 | 07 x 05 |
| 203 x 152 | 08 x 06 |
| 254 x 203 | 10 x 08 |
| 305 x 203 | 12 x 08 |
| 305 x 254 | 12 x 10 |
| 356 x 279 | 14 x 11 |
| 407 x 305 | 16 x 12 |
| 457 x 305 | 18 x 12 |
| 508 x 407 | 20 x 16 |
| 297 x 210 | A4      |





SPF/97 - 511-3364-01 SPF/98 - 511-3364-02





Profile: 50(w) x 18(h)







SPF/101 - 501-307-01 SPF/102 - 501-307-02



SPF Range available in:





Profile: 30(w) x 12(h)





SPF/104 - 511-3378-01 SPF/105 - 511-3378-02





SPF/106 - 511-3378-03 SPF/107 - 511-3378-04



Profile: 30(w) x 15(h)

SPF Range available in:

| inch    |
|---------|
| 06 x 04 |
| 07 x 05 |
| 08 x 06 |
| 10 x 08 |
| 12 x 08 |
| 12 x 10 |
| 14 x 11 |
| 16 x 12 |
| 18 x 12 |
| 20 x 16 |
| A4      |
|         |

# **SPF PHOTO FRAME SECTION**



# **SPF PHOTO FRAME SECTION**



Profile: 25(w) x 22(h)mm







Profile: 21(w) x 20(h)mm

#### SPF range



**SPF40** 

using moulding DRIF/0005





SPF41

using moulding DRIF/0003



SPF42

using moulding DRIF/0001



#### SPF range

| mm        |   | inch    |
|-----------|---|---------|
| 152 x 102 | - | 06 x 0