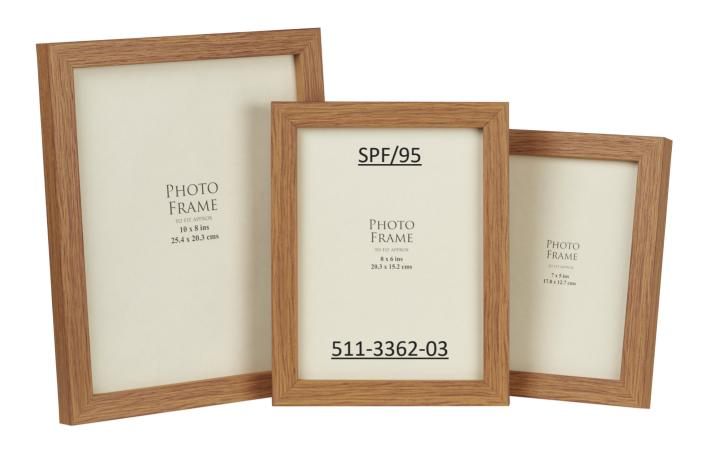

SPF/93 - 511-3362-01 SPF/94 - 511-3362-02

Profile: 20(w) x 22(h)

SPF Range available in:

| mm        | inch    |
|-----------|---------|
| 152 x 102 | 06 x 04 |
| 179 x 127 | 07 x 05 |
| 203 x 152 | 08 x 06 |
| 254 x 203 | 10 x 08 |
| 305 x 203 | 12 x 08 |
| 305 x 254 | 12 x 10 |
| 356 x 279 | 14 x 11 |
| 407 x 305 | 16 x 12 |
| 457 x 305 | 18 x 12 |
| 508 x 407 | 20 x 16 |
| 297 x 210 | A4      |