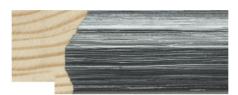

#### York Range

SPF/54 - YORK/0001

SPF/57 - YORK/0004

SPF/55 - YORK/0002

SPF/58 - YORK/0005

Material: Finger Jointed Pine

SPF/56 - YORK/0003

SPF/59 - YORK/0006