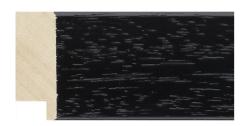

SPF/55 - YORK/0002 SPF/59 - YORK/0006

SPF/57 - YORK/0004 SPF/61 - YORK/0008

Profile: 26(w) x 21(h)mm

#### York Range

SPF/54 - YORK/0001

SPF/57 - YORK/0004

SPF/55 - YORK/0002

SPF/58 - YORK/0005

Material: Finger Jointed Pine

SPF/56 - YORK/0003

SPF/59 - YORK/0006