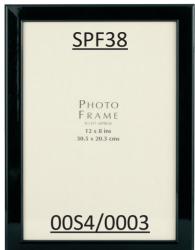

#### SPF39 TRIPLE

PHOTO FRAME
12 x 8 Ins
30.5 x 20.3 cms

SPF/30 - 442343000

SPF/31 - 000J/2035

SPF/38 - 00S4/0003

SPF/39 - 00S4/0013

SPF/40 - DRIF/0001

SPF/41 - DRIF/0003

SPF/42 - DRIF/0005

SPF/43 - FEST/0032