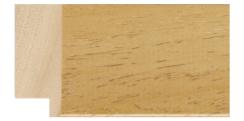

#### SPF range

**SPF40** 

using moulding DRIF/0005

SPF41

using moulding DRIF/0003

SPF42

using moulding DRIF/0001

SPF/30 - 442343000

SPF/31 - 000J/2035

SPF/38 - 00S4/0003

SPF/39 - 00S4/0013

SPF/40 - DRIF/0001

SPF/41 - DRIF/0003

SPF/42 - DRIF/0005

SPF/43 - FEST/0032