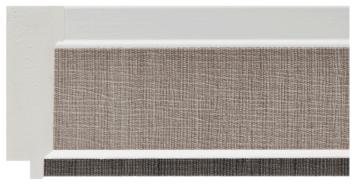

SPF/97 - 511-3364-01 SPF/98 - 511-3364-02

Profile: 50(w) x 18(h)

SPF/101 - 501-307-01 SPF/102 - 501-307-02

SPF Range available in:

Profile: 30(w) x 12(h)

SPF/104 - 511-3378-01 SPF/105 - 511-3378-02

SPF/106 - 511-3378-03 SPF/107 - 511-3378-04