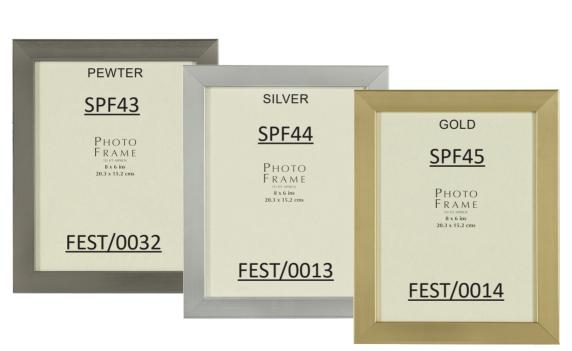

SPF/30 - 442343000

SPF/31 - 000J/2035

SPF/38 - 00S4/0003

SPF/39 - 00S4/0013

SPF/40 - DRIF/0001

SPF/41 - DRIF/0003

SPF/42 - DRIF/0005

SPF/43 - FEST/0032

SPF/44 - FEST/0013

SPF/45 - FEST/0014

SPF/46 - COSM/0018

SPF/47 - COSM/0017

SPF/48 - 501004609

SPF/49 - ECON/0022

SPF/50 - ECON/0023

SPF/51 - ECON/0024