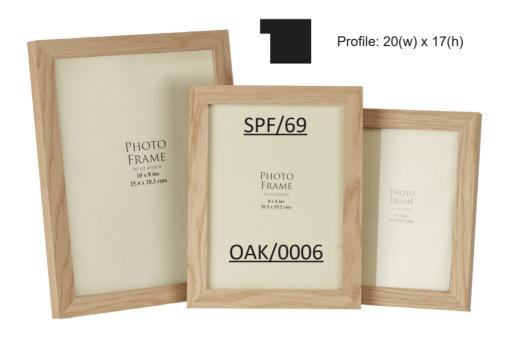

#### 000K/0593, 000K/0594 and OAK/0006

SPF/67 - K/0593

SPF/68 - K/0594

SPF/69 - OAK/0006