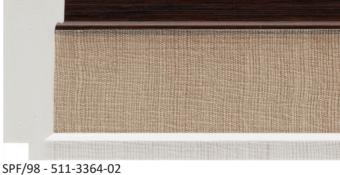

SPF/97 - 511-3364-01 SPF/98 - 511-3364-02

Profile: 50(w) x 18(h)

SPF/101 - 501-307-01 SPF/102 - 501-307-02

SPF Range available in:

Profile: 30(w) x 12(h)

SPF/104 - 511-3378-01 SPF/105 - 511-3378-02

SPF/106 - 511-3378-03 SPF/107 - 511-3378-04