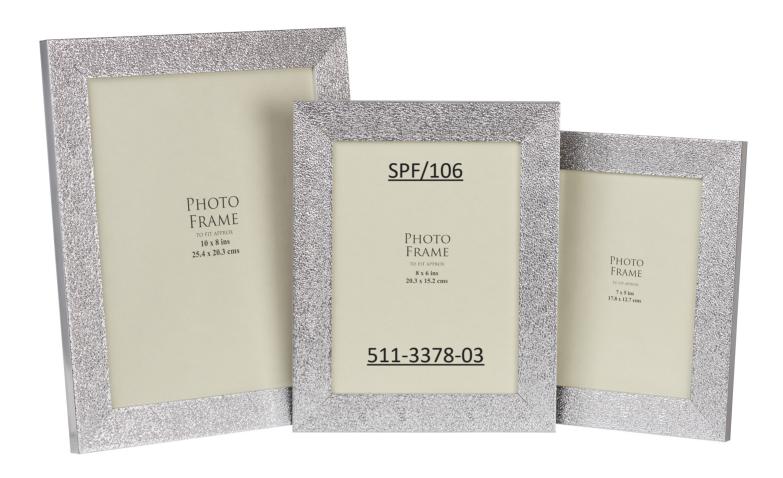

SPF/97 - 511-3364-01 SPF/98 - 511-3364-02

Profile: 50(w) x 18(h)

SPF/101 - 501-307-01 SPF/102 - 501-307-02

SPF Range available in:

Profile: 30(w) x 12(h)

SPF/104 - 511-3378-01 SPF/105 - 511-3378-02

SPF/106 - 511-3378-03 SPF/107 - 511-3378-04

SPF/106 - 511-3378-03

SPF/107 - 511-3378-04