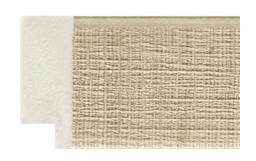

#### York Range

SPF/54 - YORK/0001

SPF/57 - YORK/0004

SPF/55 - YORK/0002

SPF/58 - YORK/0005

Material: Finger Jointed Pine

SPF/56 - YORK/0003

SPF/59 - YORK/0006