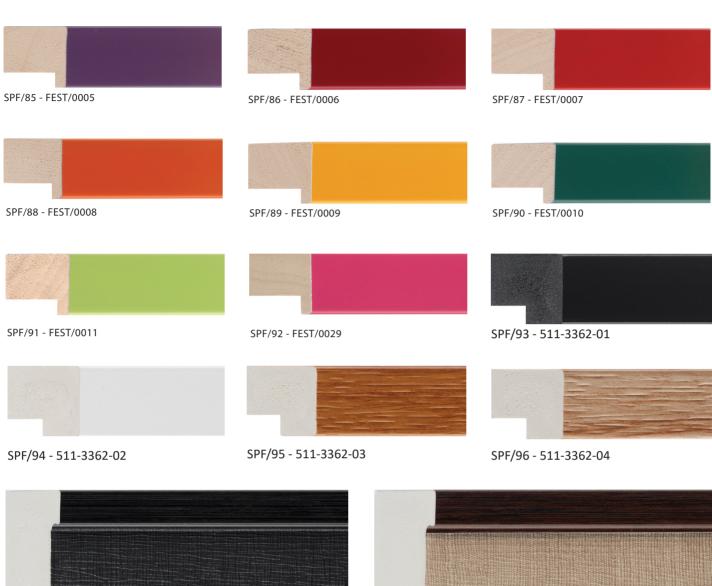

SPF/93 - 511-3362-01 SPF/94 - 511-3362-02

Profile: 20(w) x 22(h)

SPF Range available in:

| mm        | inch    |
|-----------|---------|
| 152 x 102 | 06 x 04 |
| 179 x 127 | 07 x 05 |
| 203 x 152 | 08 x 06 |
| 254 x 203 | 10 x 08 |
| 305 x 203 | 12 x 08 |
| 305 x 254 | 12 x 10 |
| 356 x 279 | 14 x 11 |
| 407 x 305 | 16 x 12 |
| 457 x 305 | 18 x 12 |
| 508 x 407 | 20 x 16 |
| 297 x 210 | A4      |

SPF/97 - 511-3364-01 SPF/98 - 511-3364-02

Profile: 50(w) x 18(h)

SPF/101 - 501-307-01 SPF/102 - 501-307-02

SPF Range available in:

Profile: 30(w) x 12(h)

SPF/104 - 511-3378-01 SPF/105 - 511-3378-02

SPF/106 - 511-3378-03 SPF/107 - 511-3378-04

SPF/30 - 442343000

SPF/31 - 000J/2035

SPF/38 - 00S4/0003

SPF/39 - 00S4/0013

SPF/40 - DRIF/0001

SPF/41 - DRIF/0003

SPF/42 - DRIF/0005

SPF/43 - FEST/0032

SPF/44 - FEST/0013

SPF/45 - FEST/0014

SPF/46 - COSM/0018

SPF/47 - COSM/0017

SPF/48 - 501004609

SPF/49 - ECON/0022

SPF/50 - ECON/0023

SPF/51 - ECON/0024