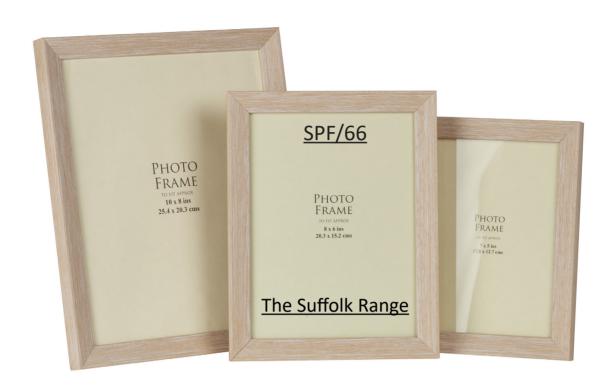

#### Suffolk Range

SPF/62 - SUFF/0006

SPF/63 - SUFF/0007

Material: Obeche

SPF/64 -SUFF/0008

SPF/65 - SUFF/0009

SPF/66 - SUFF/0010