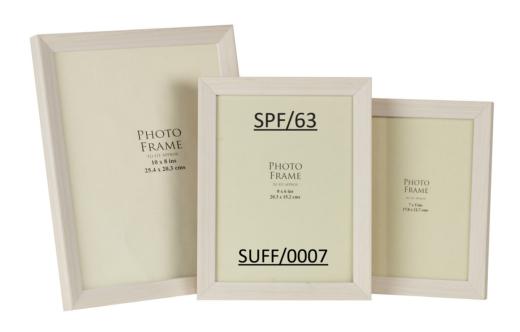

#### Suffolk Range

SPF/62 - SUFF/0006

SPF/63 - SUFF/0007

Material: Obeche

SPF/64 -SUFF/0008

SPF/65 - SUFF/0009

SPF/66 - SUFF/0010