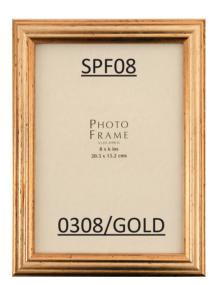

SPF/5 - 000K/0096

SPF/8 - 0308/G

SPF/11 - 0005/T

SPF/14 - PHOE/0006

SPF/18 - NORD/0006

SPF/21 - 501004603

SPF/3 - 00CA/0985

SPF/6 - 5404/6008