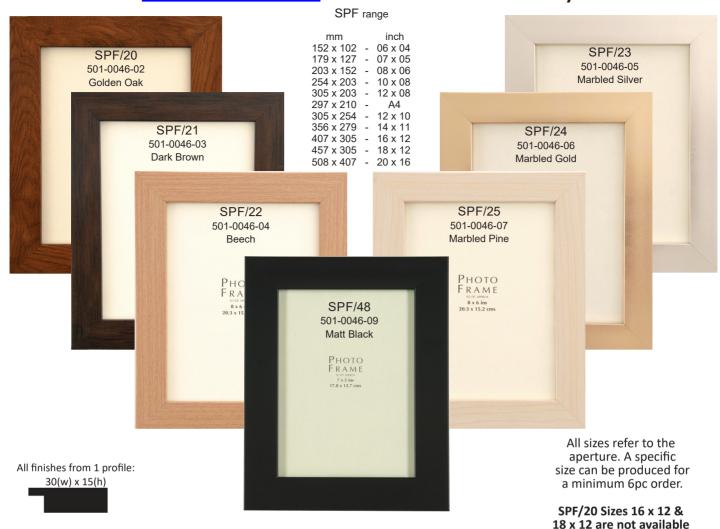

SPF/1 - 000S/446/8

SPF/4 - 00AM/0919

SPF/7 - 5404/7008

SPF/10 - 000S/21

SPF/13 - 0075/NAT

SPF/16 - PHOE/0005

SPF/20 - 501004602

SPF/2 - 000S/446/9

SPF/5 - 000K/0096

SPF/8 - 0308/G

SPF/11 - 0005/T

SPF/14 - PHOE/0006

SPF/18 - NORD/0006

SPF/21 - 501004603

SPF/3 - 00CA/0985

SPF/6 - 5404/6008

SPF/9 - 0308/SILVER

SPF/12 - 0075/B

SPF/15 - PHOE/0007

SPF/19 - NORD/0008

SPF/22 - 501004604

SPF/23 - 501004605

SPF/24 - 501004606

SPF/25 - 501004607