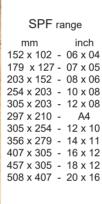

#### SPF Range available in:

| mm        | inch    |
|-----------|---------|
| 152 x 102 | 06 x 04 |
| 179 x 127 | 07 x 05 |
| 203 x 152 | 08 x 06 |
| 254 x 203 | 10 x 08 |
| 305 x 203 | 12 x 08 |
| 305 x 254 | 12 x 10 |
| 356 x 279 | 14 x 11 |
| 407 x 305 | 16 x 12 |
| 457 x 305 | 18 x 12 |
| 508 x 407 | 20 x 16 |
| 297 x 210 | A4      |