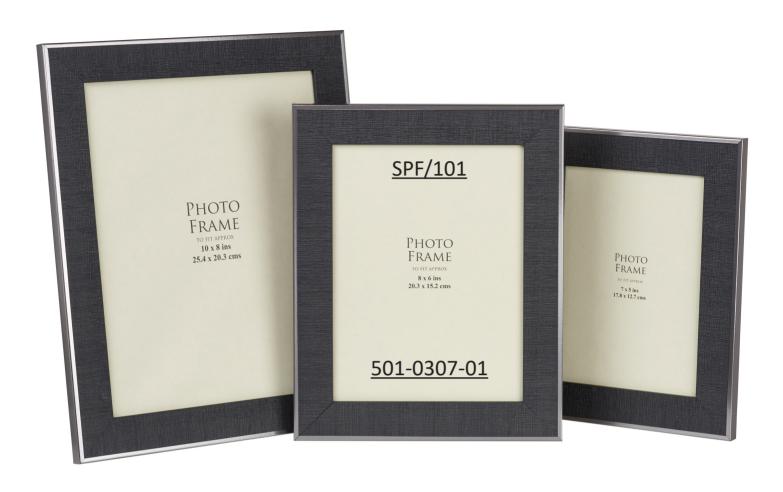

SPF/97 - 511-3364-01 SPF/98 - 511-3364-02

Profile: 50(w) x 18(h)

SPF/101 - 501-307-01 SPF/102 - 501-307-02

SPF Range available in:

Profile: 30(w) x 12(h)

SPF/104 - 511-3378-01 SPF/105 - 511-3378-02

SPF/106 - 511-3378-03 SPF/107 - 511-3378-04

SPF/97 - 511-3364-01

SPF/99 - 511-3364-03

SPF/100 - 511-3364-04

SPF/101 - 501-0307-01

SPF/102 - 501-0307-02

SPF/103 - 501-0307-03

SPF/104 - 511-3378-01

SPF/105 - 511-3378-02