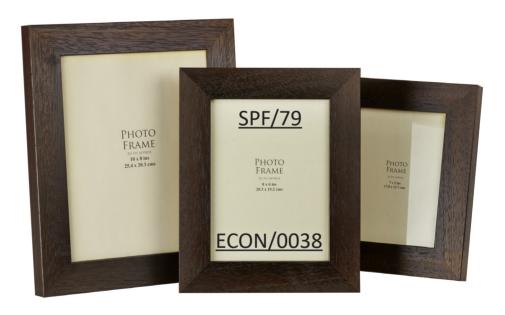

SPF/73 - ECON/0021

Profile: 35(w) x 15(h)mm

SPF/77 - ECON/0036

SPF/78 - ECON/0037

SPF/79 - ECON/0038

SPF/80 - ECON/0041

SPF/81 - ECON/0045

SPF/82 - ECON/0053

SPF/83 - ECON/0057

SPF/84 - ECON/0061