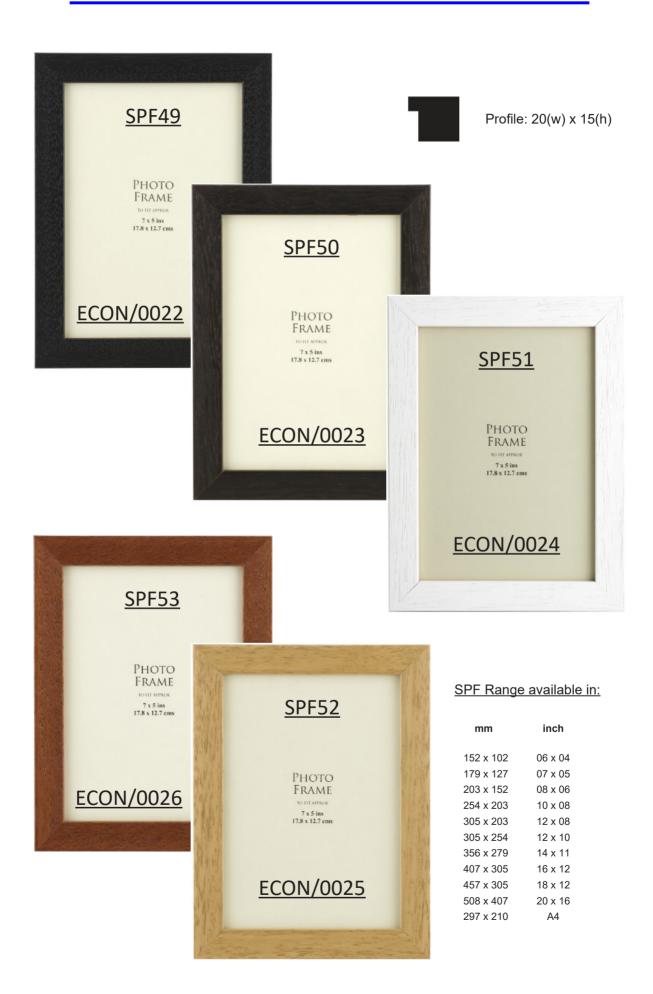

SPF/80 - ECON/0041 SPF/81- ECON/0045

SPF/84 - ECON/0061

Profile: 20(w) x 15(h)

#### SPF Range available in:

| mm        | inch    |
|-----------|---------|
| 152 x 102 | 06 x 04 |
| 179 x 127 | 07 x 05 |
| 203 x 152 | 08 x 06 |
| 254 x 203 | 10 x 08 |
| 305 x 203 | 12 x 08 |
| 305 x 254 | 12 x 10 |
| 356 x 279 | 14 x 11 |
| 407 x 305 | 16 x 12 |
| 457 x 305 | 18 x 12 |
| 508 x 407 | 20 x 16 |
| 297 x 210 | A4      |