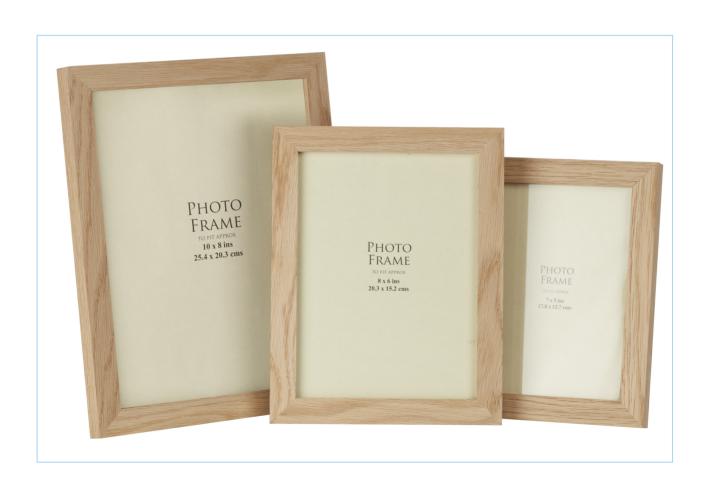

# **SPF PHOTO FRAME SECTION**

Profile: 25(w) x 22(h)mm

Profile: 21(w) x 20(h)mm