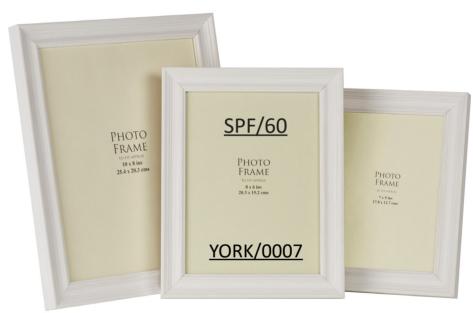

#### York Range

SPF/54 - YORK/0001

SPF/57 - YORK/0004

SPF/55 - YORK/0002

SPF/58 - YORK/0005

Material: Finger Jointed Pine

SPF/56 - YORK/0003

SPF/59 - YORK/0006

SPF/60 - YORK/0007

SPF/61 - YORK/0008